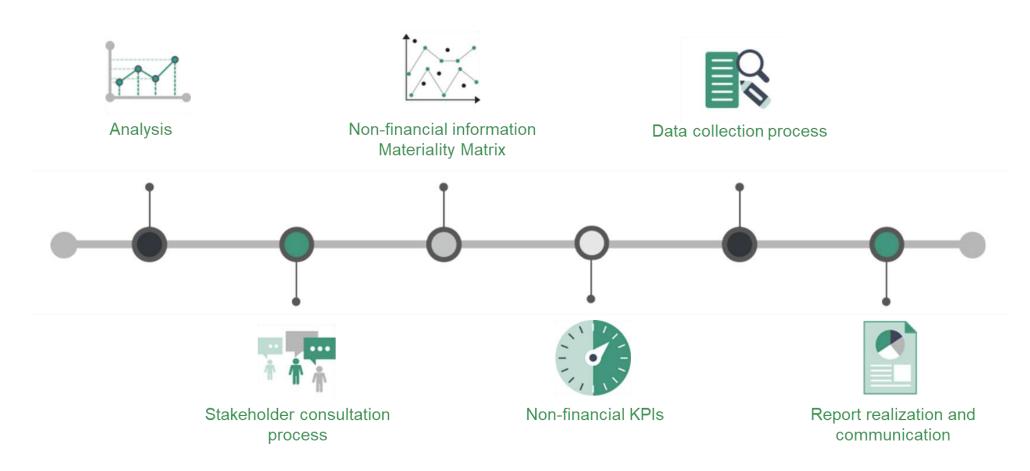

#### NON-FINANCIAL AND SUSTAINABILITY REPORTING ROAD MAP

To realize the Non-Financial and Sustainability Report, we have developed a methodology that allows us to go through all the necessary steps to comply with legal requirements and with the most important International Reporting Standards.